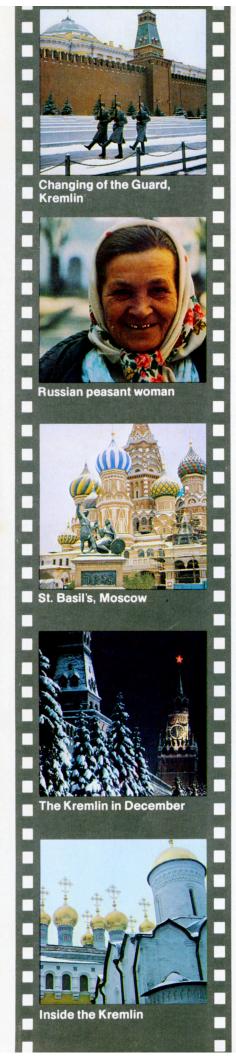

## To Russia with Love

A Journey Presented by R & R Quest October 30—November 13, 1988

The mission of this journey is to strengthen the fabric of good will that exists between the peoples of the Soviet Union and North America. We accomplish this through a focus on expanding social, cultural, psychological, and historical awareness in a framework of direct people to people association with groups and individuals. Through meetings and dialogue we enhance our understanding of mutual differences and especially our appreciation for areas of shared experience and values. We create opportunities to further our mutual knowledge and good will through exploration of future joint educational exchanges. We acknowledge and hold highly the active part we are playing in the creation of a better world